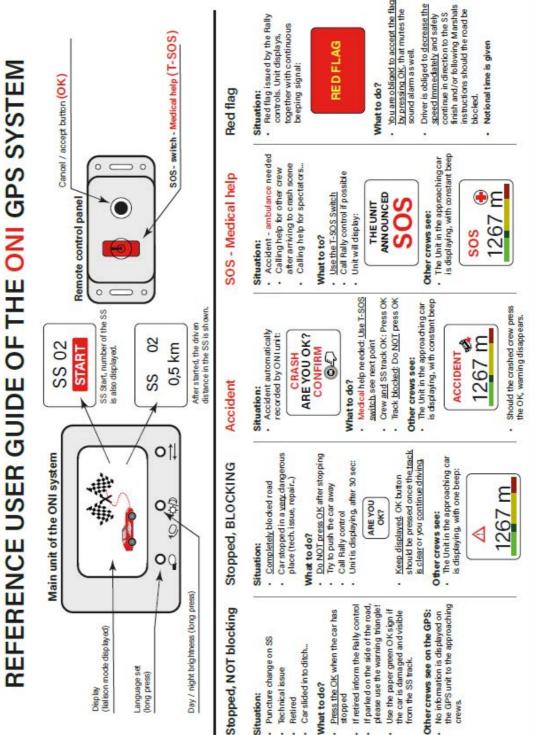

#### 3) GPS Tracking System

Please note that both in the recce car of the recce, as well as in the rally car for the entire duration of the rally, the two different tracking units must be permanently installed and active according to the instructions.

Instructions can be found in the online under www.rallye-weiz.at