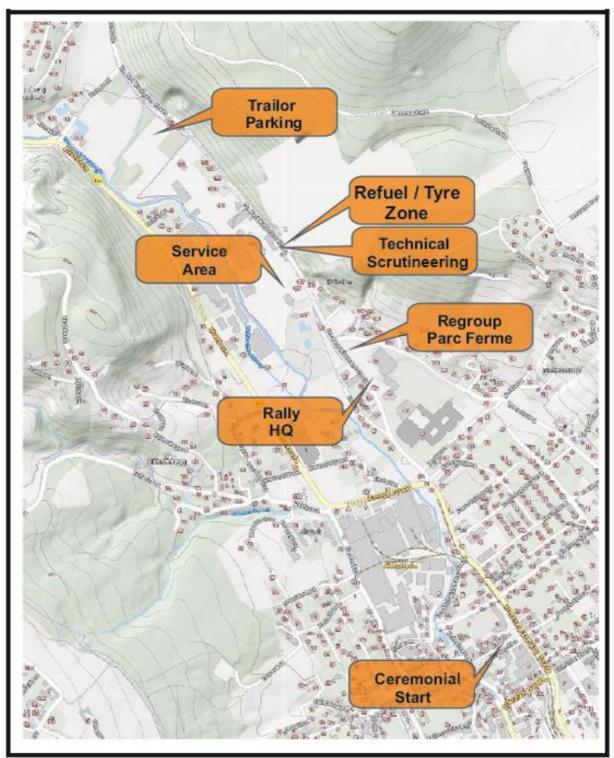

#### 4) SERVICE PARK

The entry into the service park is possible at the latest on Thursday, 15.07.2019 from 09:00. We would like to point out that there is no power connection in the service park!

# CEREMONIAL START

Europa Allee - 8160 Weiz / 15.07.2021 / 19:00

## Procedure of Ceremonial Start:

On Thursday, 15.07.2021, a ceremonial start will take place in the city center of Weiz. The exit from service will occur at predetermined times to ensure that the rally cars drive up to the start of the ceremony in an orderly manner.

For this purpose, on 15.07.2021, at 18:30, the start list for the ceremonial start will be posted on the notice board in the Rally HQ and the online notice board on the homepage www.rallye-weiz.at.

Based on this start list, all competitors must, (starting from 19:00) drive with their rally car from "SERVICE OUT" to the "EUROPA ALLEE", (see Road Book pages 27 – 29) and follow the instructions of the marshals. Team clothing is recommended for the driver and co-driver.

The "Rally Weiz 2021" will be officially opened with this ceremony in the Europa-Allee at 20:00. Starting at 20:15, the participants will be guided chronologically over the start podium, before returning to the service park.

Attention: free entry into the service zone; no time control! This concludes the program "Ceremonial Start".

© Rallye Weiz 2021

| St.Nr. | EntrantileBewerber                      | 1. Driver<br>2. Driver                      | Nat<br>Nat     | Brand   | Type                | Admin. Check | Scrutineering A<br>Time (15.07.2021) | Scrutineering B<br>Time (15.07.2021) | Shakedown Re<br>(15.07.2021) |
|--------|-----------------------------------------|---------------------------------------------|----------------|---------|---------------------|--------------|--------------------------------------|--------------------------------------|------------------------------|
| 101    | "ZIPPO"                                 | "ZIPPO"<br>PICENO Denis                     | ITA            | Audi    | Quattro A2          | 19:00        | 1100 (15079-1)                       | 16:10                                | (15.0                        |
| 102    | DA ZANCHE Lucio                         | DA ZANCHE Lucio<br>DE LUIS Daniele          | ITA            | Portche | Carrera SC-RS       | 19:05        | 16:15                                |                                      |                              |
| 103    | WAGNER Karl                             | WAGNER Karl<br>ZAUNER Gerda                 | A/WIE<br>A/WIE | Porsche | 911 SC              | 19:10        |                                      | 16:20                                | •                            |
| 104    | ALONSO VILLARON Daniel                  | ALONSO VILLARON Daniel<br>ESTEVEZ Candido   | ESP<br>ESP     | Ford    | Sierra Cosworth 4x4 | 19:15        | 16:25                                |                                      | 20                           |
| 105    | LUXTRAILERS SARL                        | SILVASTI Ville<br>PIETILAINEN Risto         | FIN            | Audi    | Quattro A2          | 19:20        |                                      | 16:30                                |                              |
| 106    | Tractive AB Motorsport<br>Transmissions | JOHNSEN Anders<br>JOHNSEN Ingrid            | SWE<br>SWE     | Porsche | 911 RSR             | 19:25        | 16:35                                |                                      | 30                           |
| 107    | Scuderia Coppa Amici                    | MEKLER Laszlo<br>MEKLER-MIKO Edit           | HUN<br>HUN     |         | GTAM 1750           | 19:30        | *                                    | 16:40                                | 2.4                          |
| 108    | PAGELLA Maurizio                        | PAGELLA Maurizio<br>BREA Roberto            | ITA<br>ITA     | Porsche | 911 RSR             | 19:35        | 16:45                                | -                                    | 50                           |
| 109    | PASUTTI Paolo                           | PASUTTI Paolo<br>CAMPEIS Giovanni Battista  | ITA<br>ITA     | Portche | Carrera RS 3,0      | 19:40        |                                      | 16:50                                | (*)<br>(*)                   |
| 110    | MSC Kitzbühel                           | NOTHDURFTER Alfons<br>NOLTE Jürgen          | A/TIR<br>DEU   | Ford    | Sierra Cosworth 4x4 | 19:45        | 16:55                                | ( ÷ )                                |                              |
| 111    | GÖBERNDORFER Gert                       | GÖBERNDORFER Gert<br>KOLLER Mario           | A/STM<br>A/STM | Opel    | Ascona B            | 20:00        |                                      | 17.00                                |                              |
| 112    | GRAHAM Emie                             | GRAHAM Emie<br>GRAHAM Karen                 | GBR<br>GBR     | Feed    | Escort RS 1800      | 20:05        | 17:05                                | -                                    | 100                          |
| 114    | MSC Kitzbühel                           | NOTHDURFTER Alois<br>BARTEL Andreas         | A/TIR<br>A/OOE | Ford    | Sierra Cosworth     | 20:10        |                                      | 17:10                                | 1.2                          |
| 115    | REITSPERGER Georg                       | REITSPERGER Georg<br>SUTLOVIC Lana          | A/OOE<br>HRV   | VW      | Golf I Gti          | 20:15        | 17:15                                |                                      |                              |
| 116    | MAYR Siegfried                          | MAYR Siegfried<br>MAYR Renate               | DEU<br>DEU     | Volvo   | 244                 | 20:20        |                                      | 17:20                                | 120                          |
| 117    | PUTZ Michael                            | PUTZ Michael<br>TRIMMEL Elisabeth           | A/NOE<br>A/NOE | BMW     | 2002 TI             | 20:25        | 17:25                                | -                                    | (*)                          |
| 118    | SORDI Ermanno                           | SORDI Ermanno<br>MELLI Enrico               | ПА             | Portche | 911 SC RS           | 20:30        |                                      | 17:30                                |                              |
| 120    | CORREDIG Pietro                         | CORREDIG Pietro<br>BORGHESE Sonia           | ITA<br>ITA     | BMW     | 2002 TI             | 20:35        | 17:35                                |                                      | 340                          |
| 121    | KOVARIK Oldrich                         | KOVARIK Oldrich<br>KAPIC Marek              | CZE<br>CZE     | Skoda   | Favorit 136L        | 20:40        | 1                                    | 17:40                                | 20                           |
| 122    | SCHULZ Thomas                           | SCHULZ Thomas<br>SCHULZ Martina             | DEU            | Ford    | Escort RS 1800      | 20:45        | 17:45                                |                                      | 100                          |
| 123    | SCHINDELEGGER Lukas                     | SCHINDELEGGER Lakas<br>SCHINDELEGGER Helmut | A/NOE<br>A/NOE | Ford    | Escort RS2000 MK2   | 20:50        |                                      | 17:50                                |                              |
| 124    | SCHÖLLER Peter                          | SCHÖLLER Peter<br>SCHEIBER Christine        | A/NOE<br>A/KTN | Ford    | Escort MK 1 RS 2000 | 20:55        | 17:55                                |                                      | 10                           |
| 125    | POŠUMAVSKÝ AUTO MOTO<br>KLUB V AČR      | TOUS Radek<br>HRONEK Lukai                  | CZE            | Škoda   | 120 S               | 21:00        | <u>.</u>                             | 18:00                                | 1947                         |